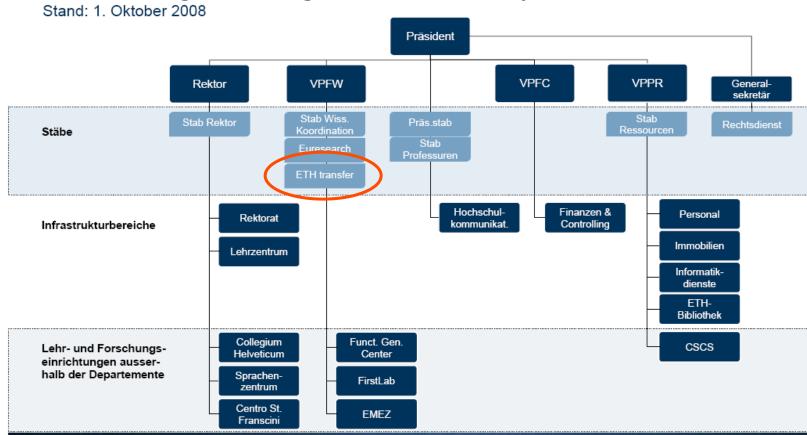

# ETH transfer - Embedment In ETH Zurich

Organigramm der ETH Zürich: Schulleitung und Zentrale Organe sowie Lehrund Forschungseinrichtungen ausserhalb der Departemente

Dienstag, 19. August 2008