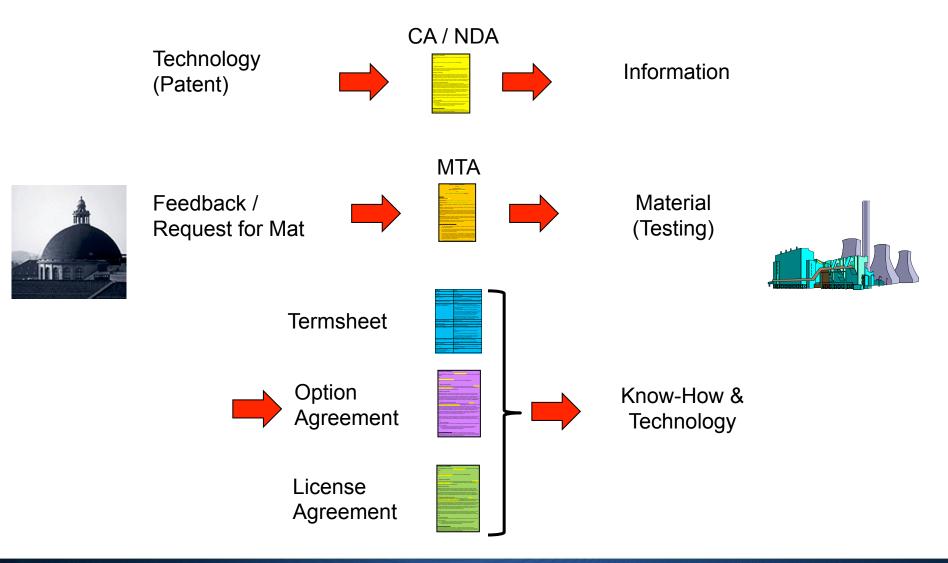

ney.



# Patent Guidelines at ETH Zurich (4/5)

#### Filing Patents at ETH Zurich:

- Decision by ETH transfer in consultancy with inventors, whether and how to file a patent.
- If a patent is filed: administration and costs are dealt with by ETH transfer.
- If ETH transfer decides not to file a patent, the professor may do so at own cost.
- If the professor also declines, rights can be assigned to inventors (as private individuals), if requested.
- If no licensee/buyer is found, patent may be permitted to lapse or will be transferred/assigned to inventors.



# Patent Guidelines at ETH Zurich (5/5)

#### Filing strategy:

- Primary target: Commercial use
- Basically new technologies
- No small improvements
- No defensive patents
- Support from inventors granted

# **Licensing process**



# **Spin-Off Definition**

#### Conditions for ETH Spin-Off:

- ETH technology, Know-how or SW
- Founders are ETH students, employees, or alumni

#### ... and

- The business idea and plan are sound and sustainable
- The team demonstrates entrepreneurial skills



A private company of ETH employees or graduates that commercializes products or services based on technologies developed at ETH Zurich



# ETH Spin-Off Support Program

- Review of business idea / plan and help with incorporation
- Pioneer's Fellowship
  - "proof of concept" funding for prospective founders
- Licensing of intellectual property (IP): patents, software, know-how, etc.
  - Preferred licensee
- Renting of rooms and infrastructure / ieLab
  - under preferred conditions
  - up to 2 (+1) years (if available)
- Consul